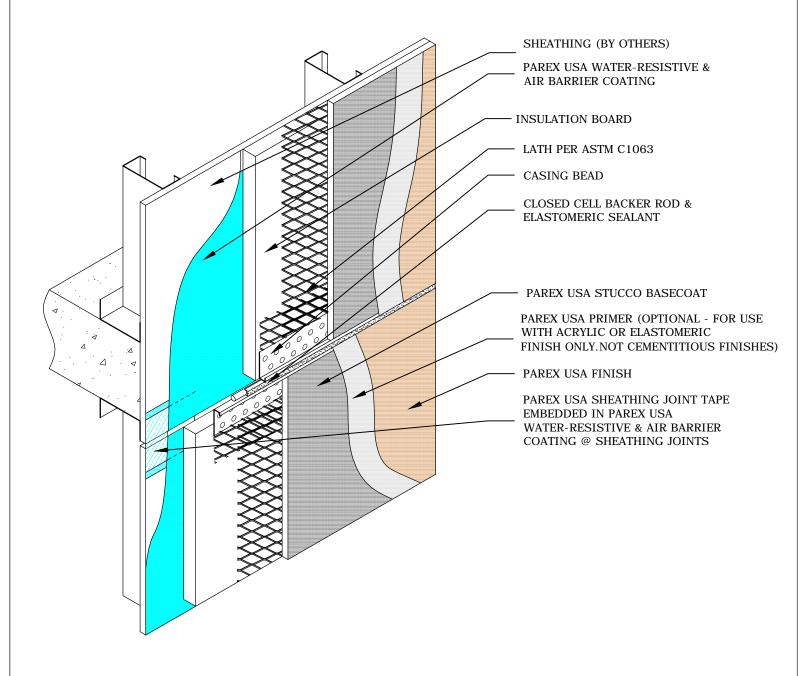

## PAREX USA STUCCO ASSEMBLIES

## E1.01 HE / EXPANSION JOINT

PAREX ARMOURWALL 100 & 300, LAHABRA FASTWALL 100 & 300, EL REY FASTWALL & FIBER-47, TEIFS ONE COAT & SCRATCH & BROWN

■ HE □ KRAK-SHIELD ■ WATERMASTER

## NOTE

- 1. For means of drainage see Parex USA HE Stucco Assembly details 113, 114, 115 & 116.
- 2. Drainage may be omitted for 300 HE Stucco Assemblies except when selected by the specifier.
- 3. Krak-Shield (not shown) When specified see related details.
- 4. Refer to Parex USA specifications specified basecoat product & thickness