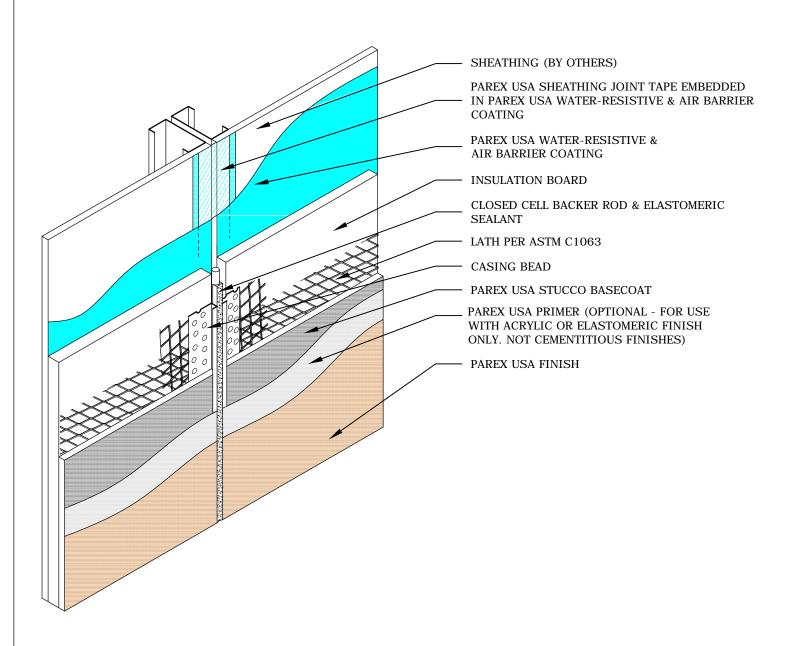

## PAREX USA STUCCO ASSEMBLIES

## E1.03 HE / CASING BEAD TERMINATION

PAREX ARMOURWALL 100 & 300, LAHABRA FASTWALL 100 & 300, EL REY FASTWALL & FIBER-47, TEIFS ONE COAT & SCRATCH & BROWN

HE 🗆 KRAK-SHIELD 🔳 WATERMASTER

NOTE:

- 1. For means of drainage see Parex USA HE Stucco Assembly details 113, 114, 115 & 116.
- 2. Drainage may be omitted for 300 HE Stucco Assemblies except when selected by the specifier.
- 3. Krak-Shield (not shown) When specified see related details.
- 4. Refer to Parex USA specifications specified basecoat product & thickness