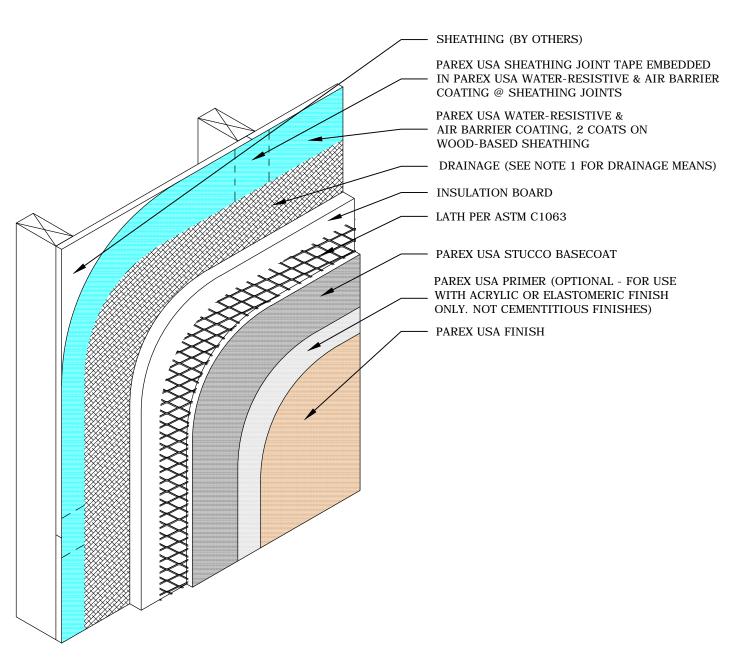

## PAREX USA STUCCO ASSEMBLIES

## G1.02 HE / STUCCO ASSEMBLY / WATERMASTER / WOOD FRAME

PAREX ARMOURWALL 100 & 300, LAHABRA FASTWALL 100 & 300, EL REY FASTWALL & FIBER-47, TEIFS ONE COAT & SCRATCH & BROWN

■ HE 🗆 KRAK-SHIELD 🔳 WATERMASTER

## NOTE:

- 1. For means of drainage see Parex USA HE Stucco Assembly details 113, 114, 115 & 116.
- 2. Drainage may be omitted for 300 HE Stucco Assemblies except when selected by the specifier.
- 3. Refer to Parex USA specifications specified basecoat product & thickness