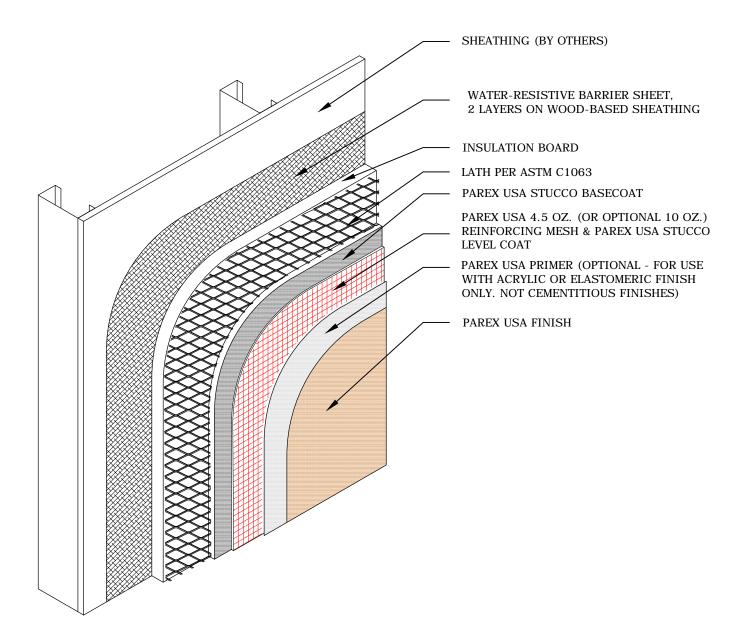

## PAREX USA STUCCO ASSEMBLIES

## G1.07 HE / STUCCO ASSEMBLY / KRAK-SHIELD / STEEL FRAME

PAREX ARMOURWALL 100 & 300, LAHABRA FASTWALL 100 & 300, EL REY FASTWALL & FIBER-47, TEIFS ONE COAT & SCRATCH & BROWN

■ HE ■ KRAK-SHIELD □ WATERMASTER

## NOTE

- 1. Drainage is required for all Parex USA One-Coat Stucco Assemblies per ESR 2564.
- 2. Drainage may be omitted for 300 HE Stucco Assemblies except when selected by the specifier.
- 3. Refer to Parex USA specifications specified basecoat product & thickness