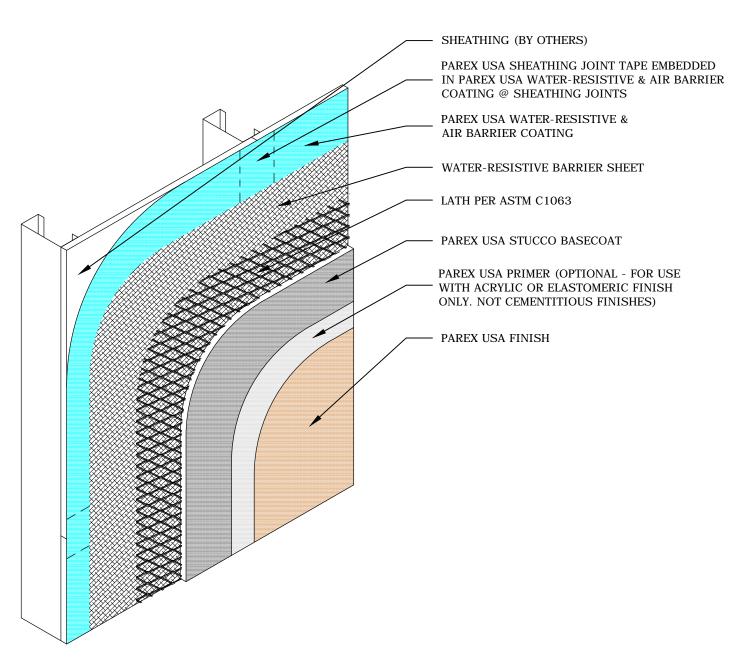

## G1.07 STUCCO ASSEMBLY / WATERMASTER / STEEL FRAME

PAREX ARMOURWALL 100 & 300, LAHABRA FASTWALL 100 & 300, EL REY FASTWALL & FIBER-47, TEIFS ONE COAT & SCRATCH & BROWN

 $\square$  HE  $\square$  KRAK-SHIELD  $\blacksquare$  WATERMASTER

NOTE:

- 1. Stucco claddings and any cladding using a mortar bed require the use of a slipsheet installed over the Water-Resistive & Air Barrier Coating to prevent adhesion to the stucco.
- 2. Refer to Parex USA specifications specified basecoat product & thickness