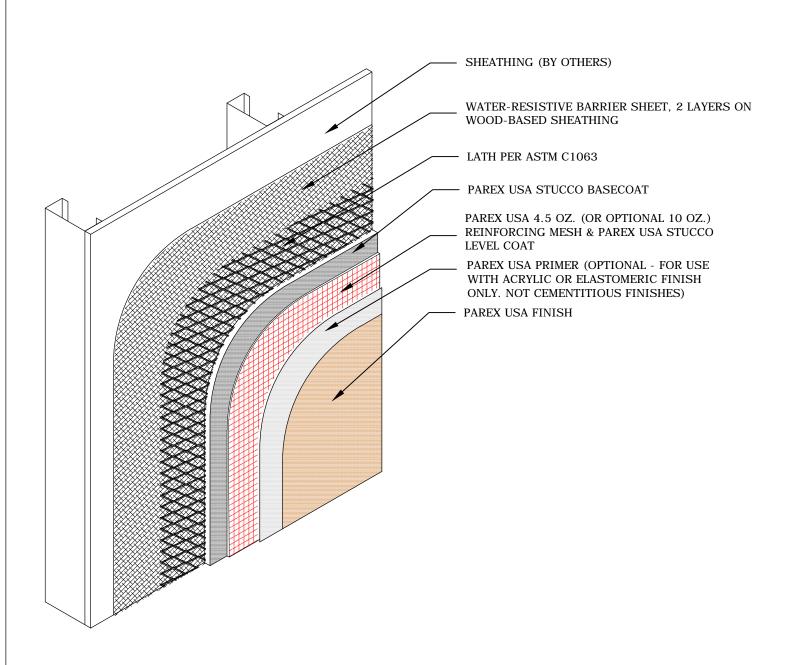

## G1.08 STUCCO ASSEMBLY / KRAK-SHIELD / STEEL FRAME

PAREX ARMOURWALL 100 & 300, LAHABRA FASTWALL 100 & 300, EL REY FASTWALL & FIBER-47, TEIFS ONE COAT & SCRATCH & BROWN

□ HE ■ KRAK-SHIELD □ WATERMASTER

NOTE:

- 1. Stucco Claddings and any cladding using a mortar bed require the use of a slipsheet installed over the Water-Resistive & Air Barrier Coating to prevent adhesion of the stucco.
- 2. Refer to Parex USA specifications specified basecoat product & thickness