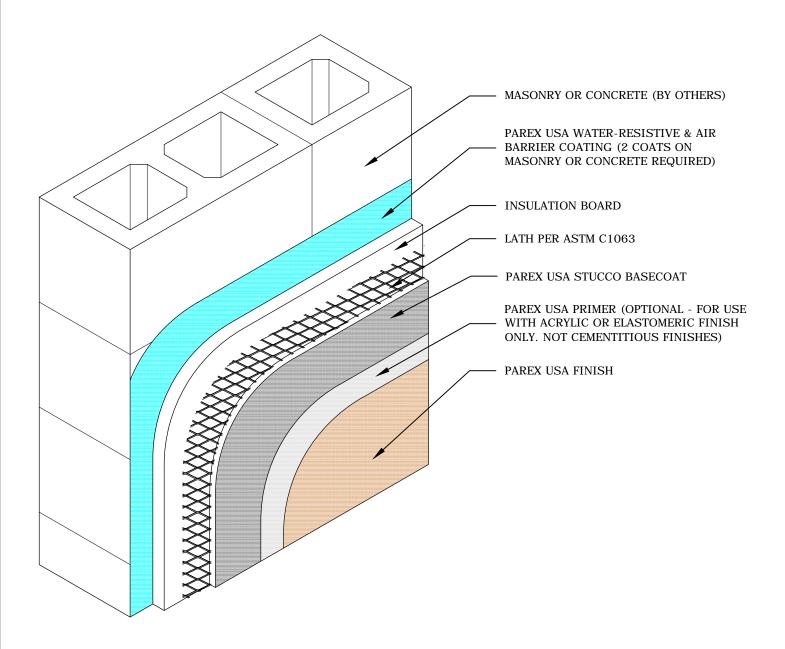

## G1.10 HE / STUCCO ASSEMBLY / WATERMASTER / CMU

PAREX ARMOURWALL 100 & 300, LAHABRA FASTWALL 100 & 300, EL REY FASTWALL & FIBER-47, TEIFS ONE COAT & SCRATCH & BROWN

■ HE □ KRAK-SHIELD ■ WATERMASTER

## NOTE

- 1. For means of drainage see Parex USA HE Stucco Assembly details 113, 114, 115 & 116.
- 3. Drainage may be omitted for 300 HE Stucco Assemblies except when selected by the specifier.
- 4. Refer to Parex USA specifications specified basecoat product & thickness