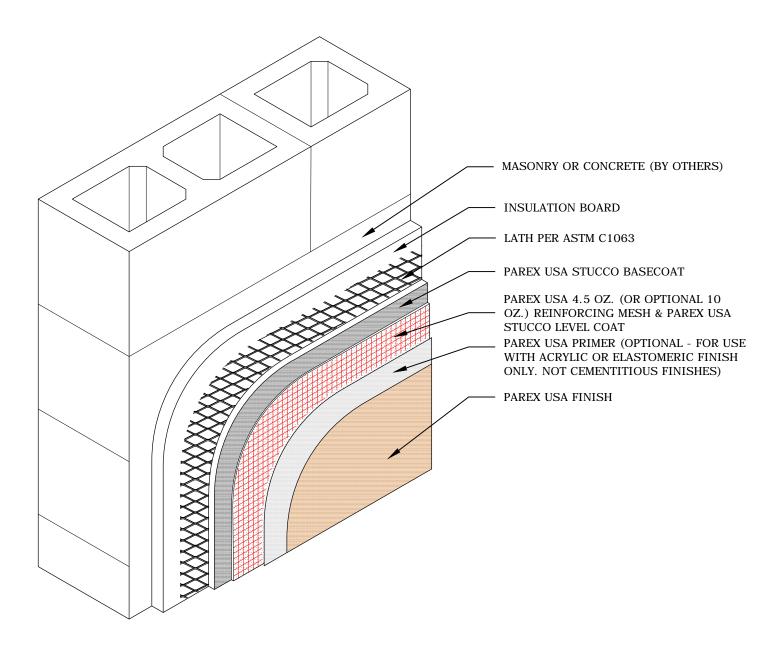

## G1.11 HE / STUCCO ASSEMBLY / KRAK-SHIELD / CMU

PAREX ARMOURWALL 100 & 300, LAHABRA FASTWALL 100 & 300, EL REY FASTWALL & FIBER-47, TEIFS ONE COAT & SCRATCH & BROWN

■ HE ■ KRAK-SHIELD □ WATERMASTER

## NOTE

- $1.\ For\ optional\ means\ of\ drainage\ see\ Parex\ USA\ HE\ Stucco\ Assembly\ Details\ G1.10\ or\ G1.12$
- 2. Refer to Parex USA specifications specified basecoat products and thickness.

Disclaimer: The design specifications and construction shall comply with all local building codes and standards. Parex USA installation guidelines are for general information and guidance only and Parex USA specifically disclaims any liability for the use of this design, and for design engineering, or workmanship of any project. The assembly shall be designed to prevent condensation within the assembly. The designer and the user shall provide final drawings and specifications. Products shown other than those manufactured by Parex USA are shown for clarity of the Parex USA product only. Contact the Manufacturer for installation instructions.