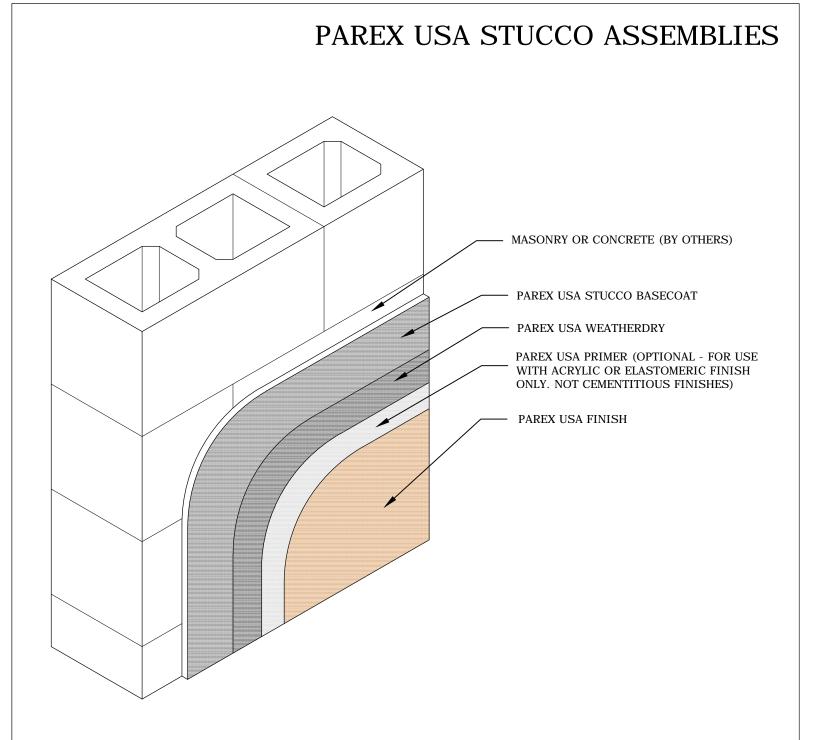

## G1.11 STUCCO ASSEMBLY / WATERMASTER / CMU

PAREX ARMOURWALL 100 & 300, LAHABRA FASTWALL 100 & 300, EL REY FASTWALL & FIBER-47, TEIFS ONE COAT & SCRATCH & BROWN

 $\square$  HE  $\square$  KRAK-SHIELD  $\blacksquare$  WATERMASTER

NOTE:

1. Refer to Parex USA specifications specified basecoat product & thickness

Disclaimer: The design specifications and construction shall comply with all local building codes and standards. Parex USA installation guidelines are for general information and guidance only and Parex USA specifically disclaims any liability for the use of this design, and for design engineering, or workmanship of any project. The assembly shall be designed to prevent condensation within the assembly. The designer and the user shall provide final drawings and specifications. Products shown other than those manufactured by Parex USA are shown for clarity of the Parex USA product only. Contact the Manufacturer for installation instructions. Technical Support: 1-800-226-2424 www.parexusa.com