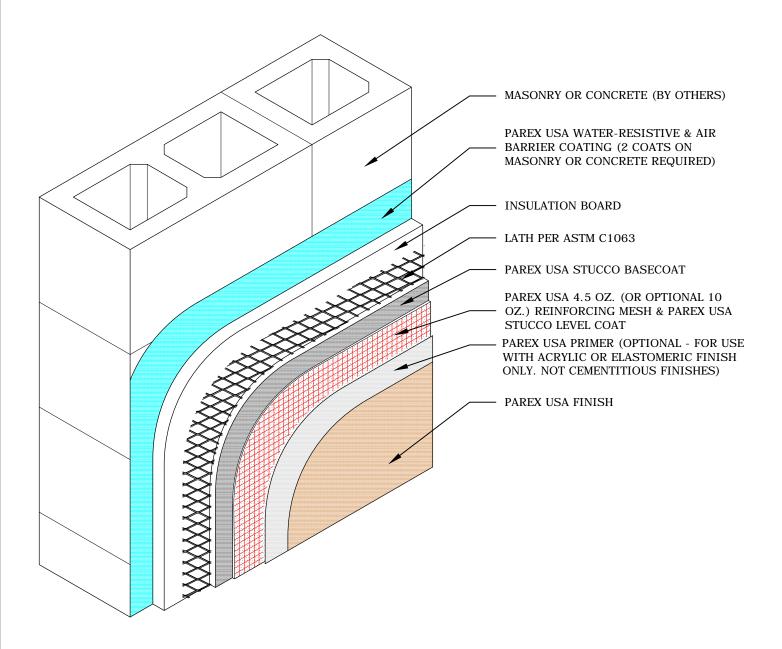

## PAREX USA STUCCO ASSEMBLIES

## G1.12 HE / STUCCO ASSEMBLY / WATERMASTER / KRAK-SHIELD / CMU

PAREX ARMOURWALL 100 & 300, LAHABRA FASTWALL 100 & 300, EL REY FASTWALL & FIBER-47, TEIFS ONE COAT & SCRATCH & BROWN

■ HE ■ KRAK-SHIELD ■ WATERMASTER

## NOTE

- 1. For means of drainage see Parex USA HE Stucco Assembly details 113, 114, 115 & 116.
- 2. Drainage may be omitted for  $300\ HE$  Stucco Assemblies except when selected by the specifier.
- 3. Refer to Parex USA specifications specified basecoat product & thickness