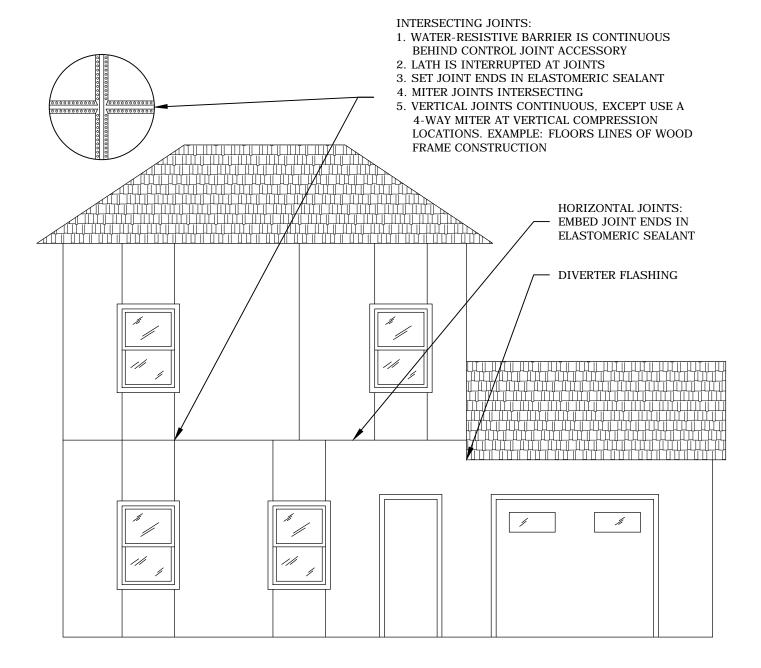

## G1.14 TYPICAL EXPANSION & CONTROL JOINT LOCATIONS

PAREX ARMOURWALL 100 & 300, LAHABRA FASTWALL 100 & 300, ELREY FASTWALL & FIBER-47, TEIFS ONE COAT & SCRATCH & BROWN

□ HE □ KRAK-SHIELD □ WATERMASTER

NOTE:

1. Refer to Parex USA specifications specified basecoat products and thickness.

Disclaimer: The design specifications and construction shall comply with all local building codes and standards. Parex USA installation guidelines are for general information and guidance only and Parex USA specifically disclaims any liability for the use of this design, and for design engineering, or workmanship of any project. The assembly shall be designed to prevent condensation within the assembly. The designer and the user shall provide final drawings and specifications. Products shown other than those manufactured by Parex USA are shown for clarity of the Parex USA product only. Contact the Manufacturer for installation instructions.