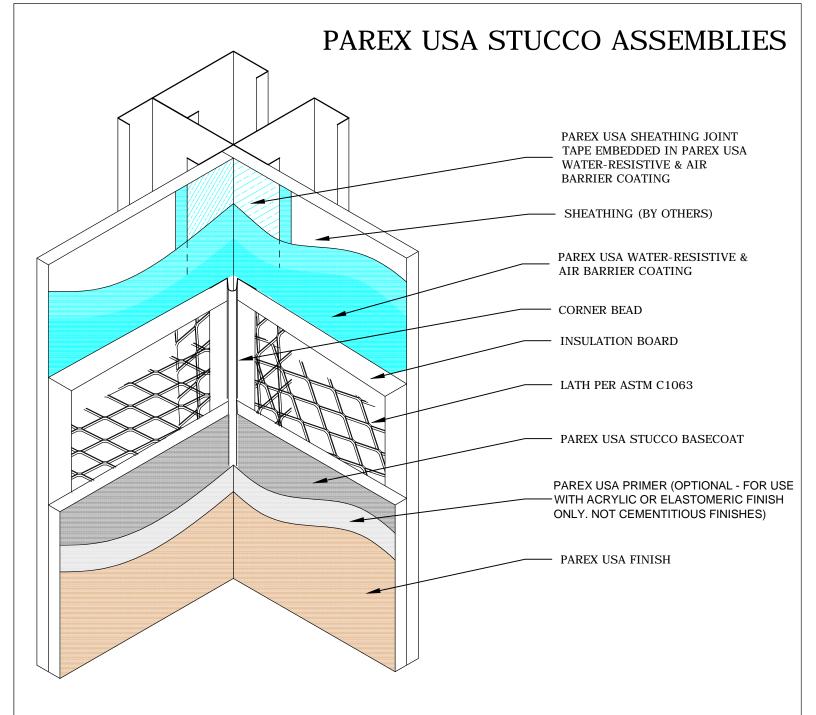

## G1.17 HE / INSIDE CORNER

PAREX ARMOURWALL 100 & 300, LAHABRA FASTWALL 100 & 300, ELREY FASTWALL & FIBER-47, TEIFS ONE COAT & SCRATCH & BROWN

HE

KRAK-SHIELD

WATERMASTER

NOTE:

1. For means of drainage see Parex USA HE Stucco Assembly details 113, 114, 115, & 116.

- 2. Drainage may be omitted for 300 HE Stucco Assemblies except when selected by the specifier.
- 3. Krak-Shield (not shown) When specified see related details.

4. Refer to Parex USA specifications specified basecoat products and thickness.