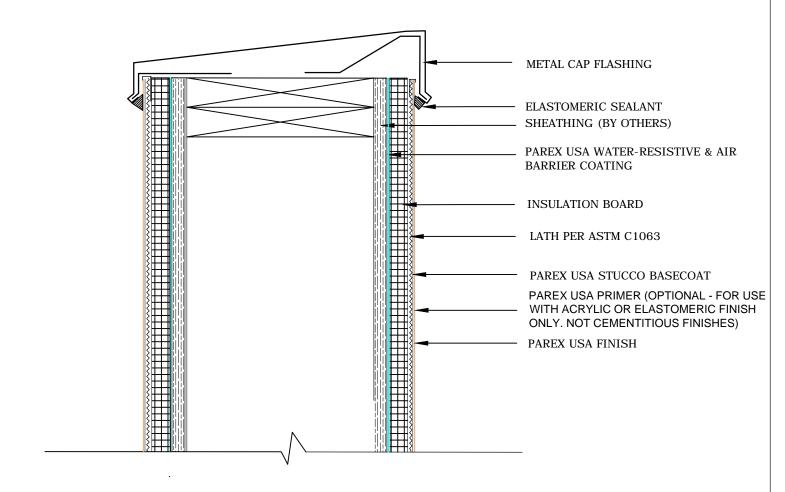

## R1.01 HE / DOUBLE FACED PARAPET / WOOD FRAME

PAREX ARMOURWALL 100 & 300, LAHABRA FASTWALL 100 & 300, ELREY FASTWALL & FIBER-47, TEIFS ONE COAT & SCRATCH & BROWN

HE KRAK-SHIELD WATERMASTER

## NOTE:

- 1. For means of drainage see Parex USA HE Stucco Assembly details 113, 114, 115, & 116.
- 2. Drainage may be omitted for 300 HE Stucco Assemblies except when selected by the specifier.
- 3. Some coping systems have an inner membrane that drains behind the metal flashing. do not block drainage of these membranes with sealant.
- 4. Krak-Shield (not shown) When specified see related details.
- 5. Refer to Parex USA specifications specified basecoat products and thickness.