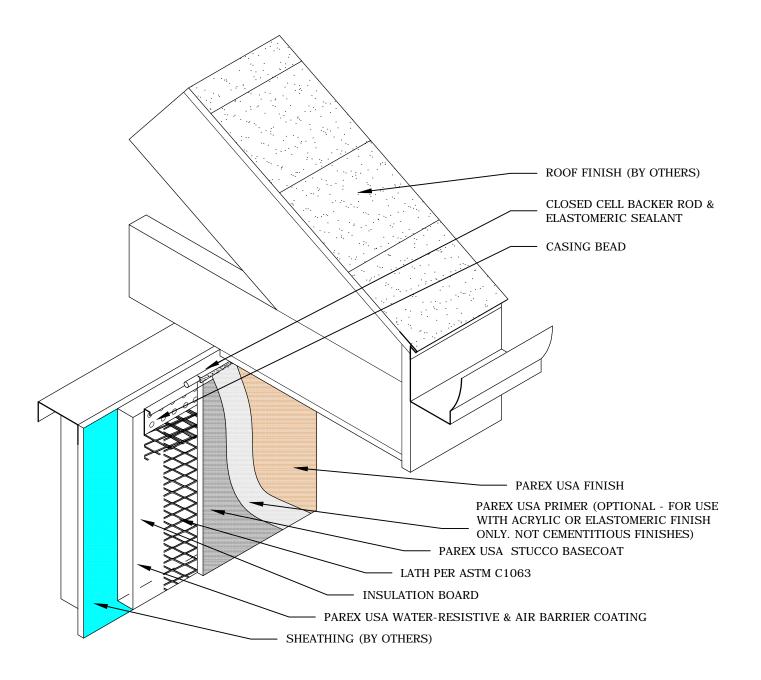

## R1.03 HE / TERMINATION @ SOFFIT

PAREX ARMOURWALL 100 & 300, LAHABRA FASTWALL 100 & 300, EL REY FASTWALL & FIBER-47, TEIFS ONE COAT & SCRATCH & BROWN

■ HE □ KRAK-SHIELD ■ WATERMASTER

## NOTE

- $1. \ For means of drainage see \ Parex \ USA \ HE \ Stucco \ Assembly \ details \ 113, \ 114, \ 115 \ \& \ 116.$
- 2. Drainage may be omitted for 300 HE Stucco Assemblies except when selected by the specifier.
- 3. Krak-Shield (not shown) When specified see related details.
- 4. Refer to Parex USA specifications specified basecoat product & thickness