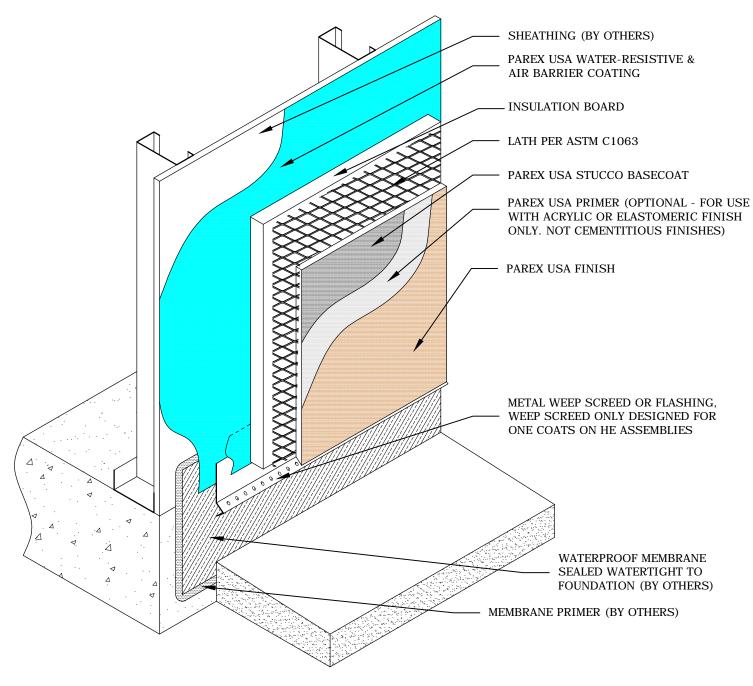

## T1.01 HE / TERMINATION @ GRADE

PAREX ARMOURWALL 100 & 300, LAHABRA FASTWALL 100 & 300, EL REY FASTWALL & FIBER-47, TEIFS ONE COAT & SCRATCH & BROWN

■ HE □ KRAK-SHIELD ■ WATERMASTER

## NOTE

- $1. \ For means of drainage see \ Parex \ USA \ HE \ Stucco \ Assembly \ details \ 113, \ 114, \ 115 \ \& \ 116.$
- 2. Drainage may be omitted for 300 HE Stucco Assemblies except when selected by the specifier.
- 3. Krak-Shield (not shown) When specified see related details.
- 4. Refer to Parex USA specifications specified basecoat product & thickness