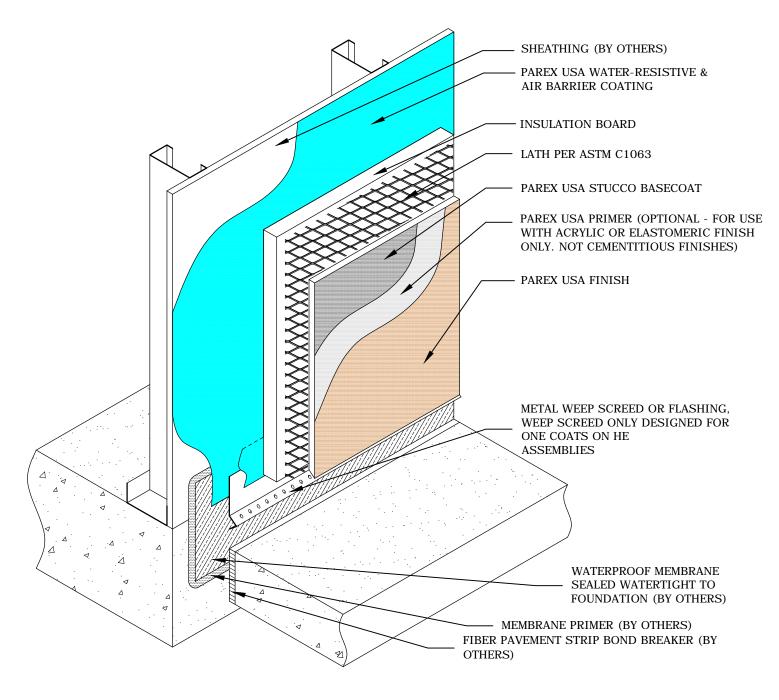

## PAREX USA STUCCO ASSEMBLIES

## T1.02 HE / TERMINATION @ PAVEMENT

PAREX ARMOURWALL 100 & 300, LAHABRA FASTWALL 100 & 300, EL REY FASTWALL & FIBER-47, TEIFS ONE COAT & SCRATCH & BROWN

■ HE □ KRAK-SHIELD ■ WATERMASTER

## NOTE

- $1. \ For means of drainage see \ Parex \ USA \ HE \ Stucco \ Assembly \ details \ 113, \ 114, \ 115 \ \& \ 116.$
- 2. Drainage may be omitted for 300 HE Stucco Assemblies except when selected by the specifier.
- 3. Krak-Shield (not shown) When specified see related details.
- 4. Refer to Parex USA specifications specified basecoat product & thickness