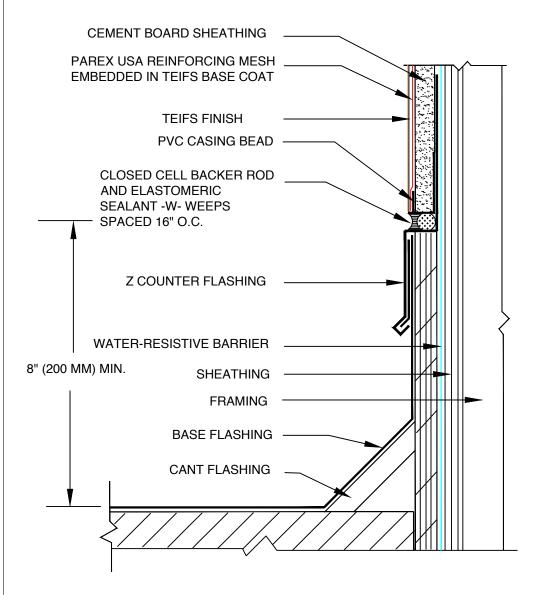

## DAFS R1.03 HIGH WALL AT LOW ROOF

## NOTES:

- NUTECH STUCCO ASSEMBLY: TEIFS BASE COAT WITH PAREX USA REINFORCING MESH EMBEDDED, (OPTIONAL PAREX USA PRIMER), AND TEIFS DPR FINISH.
- 2. PAREX USA WEATHERSEAL MAY BE USED AS THE WATER-RESISTIVE BARRIER.
- 3. OPTIONAL DRAINAGE MEDIUM (DRAINAGE MAT, TYVEK STUCCOWRAP, PLASTIC LATH, ETC.) MAY BE INSTALLED BEHIND THE CEMENT BOARD.
- 4. ALL RELATED MATERIALS BY OTHERS.
- 5. DETAILS THE SAME FOR EITHER STEEL OR WOOD STUDS.