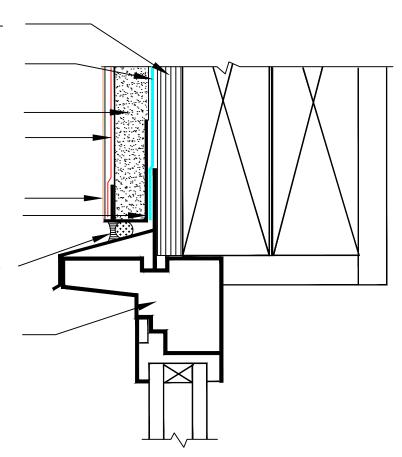

## SHEATHING-

WATER-RESISITIVE BARRIER

**CEMENT BOARD SHEATHING** 

PAREX USA REINFORCING MESH EMBEDDED IN TEIFS BASE COAT

TEIFS FINISH
PVC CASING BEAD

CLOSED CELL POLYETHYLENE BACKER ROD AND ELASTOMERIC SEALANT -W- WEEPS SPACED 16" O.C.

**WINDOW FRAME** 

## DAFS W1.01 WINDOW HEAD

## NOTES:

- 1. NUTECH STUCCO ASSEMBLY: TEIFS BASE COAT WITH PAREX USA REINFORCING MESH EMBEDDED, (OPTIONAL PAREX USA PRIMER), AND TEIFS DPR FINISH.
- 2. PAREX USA WEATHERSEAL MAY BE USED AS THE WATER-RESISTIVE BARRIER.
- 3. OPTIONAL DRAINAGE MEDIUM (DRAINAGE MAT, TYVEK STUCCOWRAP, PLASTIC LATH, ETC.) MAY BE INSTALLED BEHIND THE CEMENT BOARD.
- 4. ALL RELATED MATERIALS BY OTHERS.
- 5. DETAILS THE SAME FOR EITHER STEEL OR WOOD STUDS.