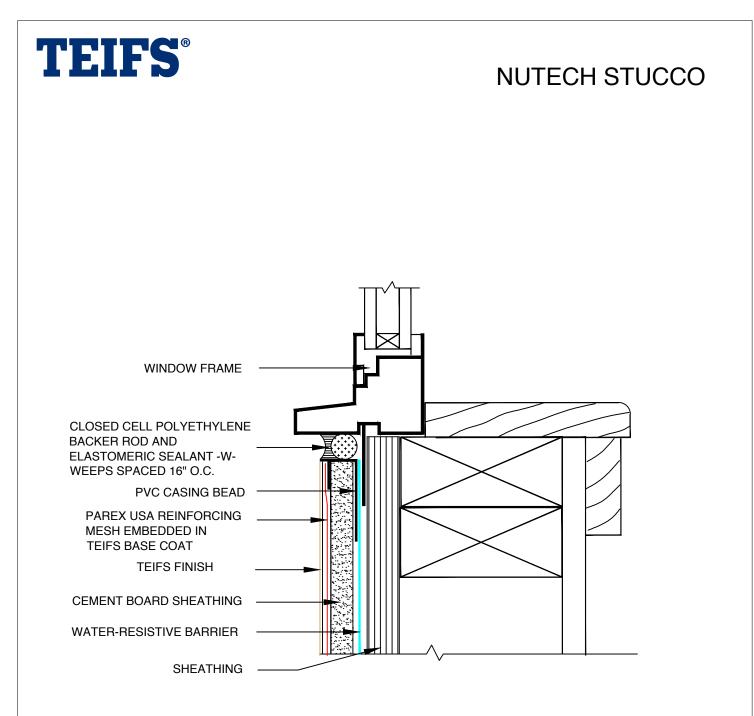

## DAFS W1.03 WINDOW SILL

## NOTES:

- 1. NUTECH STUCCO ASSEMBLY: TEIFS BASE COAT WITH PAREX USA REINFORCING MESH EMBEDDED, (OPTIONAL PAREX USA PRIMER), AND TEIFS DPR FINISH.
- 2. PAREX USA WEATHERSEAL MAY BE USED AS THE WATER-RESISTIVE BARRIER.
- 3. OPTIONAL DRAINAGE MEDIUM (DRAINAGE MAT, TYVEK STUCCOWRAP, PLASTIC LATH, ETC.) MAY BE INSTALLED BEHIND THE CEMENT BOARD.
- 4. ALL RELATED MATERIALS BY OTHERS.
- 5. DETAILS THE SAME FOR EITHER STEEL OR WOOD STUDS.