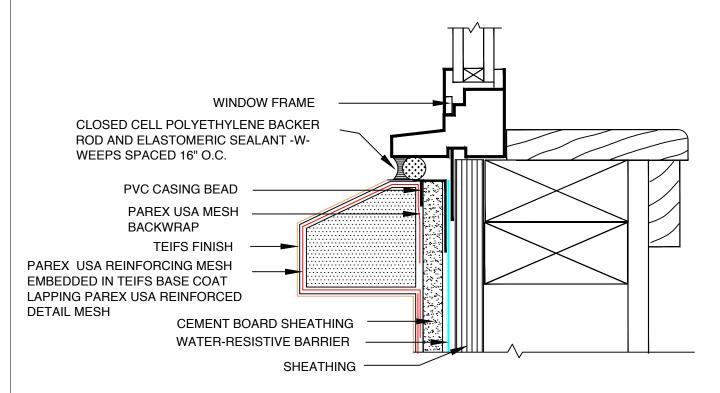

## **NUTECH STUCCO**

## DAFS W1.04 WINDOW SILL

## NOTES:

- NUTECH STUCCO ASSEMBLY: TEIFS BASE COAT WITH PAREX USA REINFORCING MESH EMBEDDED, (OPTIONAL PAREX USA PRIMER), AND TEIFS DPR FINISH.
- PAREX USA WEATHERSEAL MAY BE USED AS THE WATER-RESISTIVE BARRIER.
- 3. OPTIONAL DRAINAGE MEDIUM (DRAINAGE MAT, TYVEK STUCCOWRAP, PLASTIC LATH, ETC.) MAY BE INSTALLED BEHIND THE CEMENT BOARD.
- 4. BAND MAY BE SIMILARLY APPLIED TO PREVIOUSLY INSTALLED BASE COAT OVER SHEATHING
- 5. ALL RELATED MATERIALS BY OTHERS.
- 6. DETAILS THE SAME FOR EITHER STEEL OR WOOD STUDS.