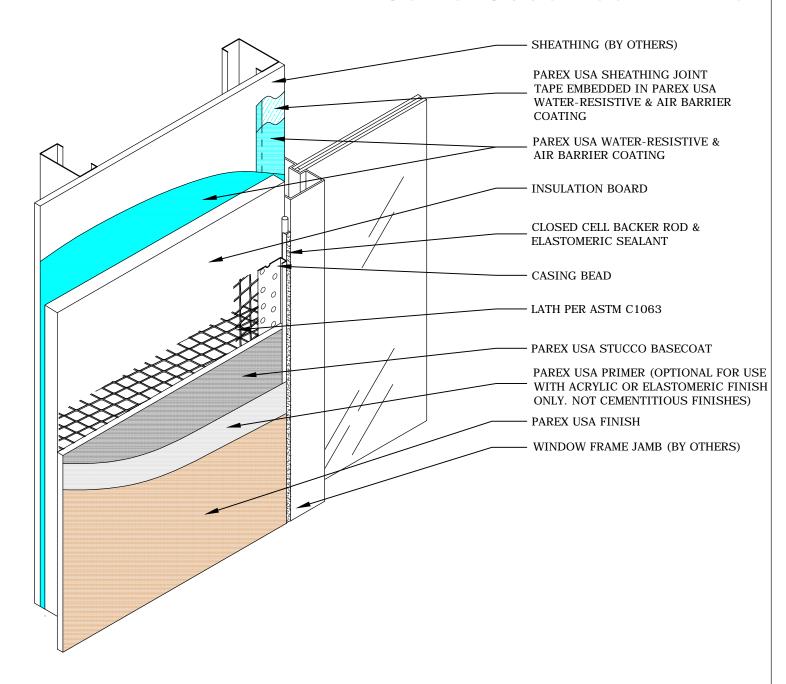

## W1.01 HE / TERMINATION @ WINDOW JAMB

PAREX ARMOURWALL 100 & 300, LAHABRA FASTWALL 100 & 300, EL REY FASTWALL & FIBER-47, TEIFS ONE COAT & SCRATCH & BROWN

■ HE □ KRAK-SHIELD ■ WATERMASTER

## NOTE

- 1. Stucco claddings and any cladding using a mortar bed require the use of a slipsheet installed over the Water-Resistive & Air Barrier Coating to prevent adhesion to the stucco.
- 2. Drainage may be omitted for 300 HE Series Stucco Assemblies except when selected by the specifier.
- 3. Krak-Shield (not shown) When specified see related details.
- 4. Refer to Parex USA specifications specified basecoat product & thickness