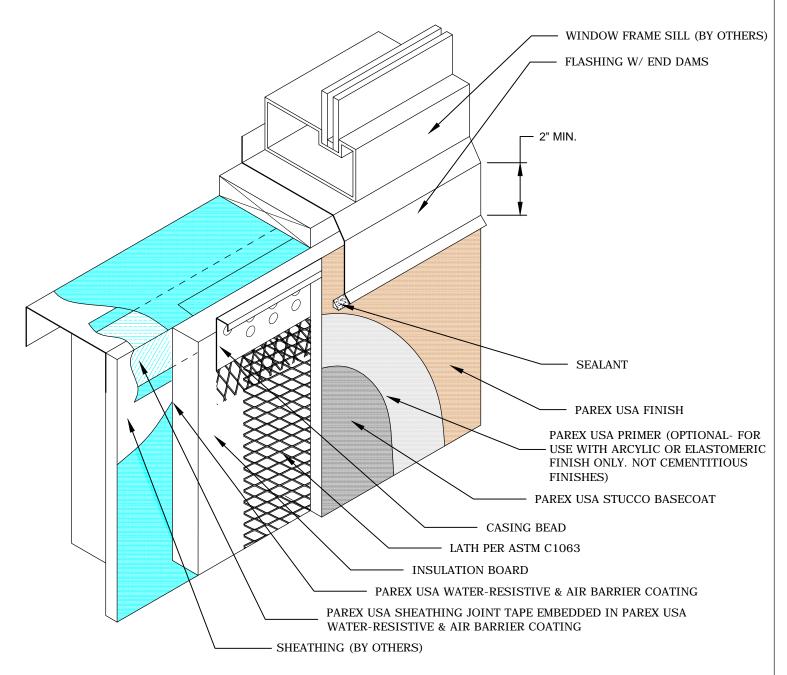

## W1.03 HE / TERMINATION @ WINDOW SILL

PAREX ARMOURWALL 100 & 300, LAHABRA FASTWALL 100 & 300, ELREY FASTWALL & FIBER-47, TEIFS ONE COAT & SCRATCH & BROWN

HE

KRAK-SHIELD

WATERMASTER

## NOTE:

- 1. For means of drainage see Parex USA HE Stucco Assembly details 113, 114, 115 & 116.
- 2. Drainage may be omitted for 300 HE Series Stucco Assemblies except when selected by the specifier.
- 3. Krak-Shield (not shown) When specified see related details.
- 4. Refer to Parex USA specifications specified basecoat products and thickness.

Disclaimer: The design specifications and construction shall comply with all local building codes and standards. Parex USA installation guidelines are for general information and guidance only and Parex USA specifically disclaims any liability for the use of this design, and for design engineering, or workmanship of any project. The assembly shall be designed to prevent condensation within the assembly. The designer and the user shall provide final drawings and specifications. Products shown other than those manufactured by Parex USA are shown for clarity of the Parex USA product only. Contact the Manufacturer for installation instructions.